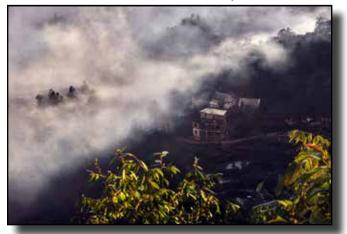

# **Travel Division Honors**

"Family Playing Destin FL" by Collin McKahin

"Maidu Native Dancers" by Willis Price

"Palouse WA Farmhouse-Deserted" by Donna Sturla

"Clouds covering Hill Side Village in China" by Willis Price