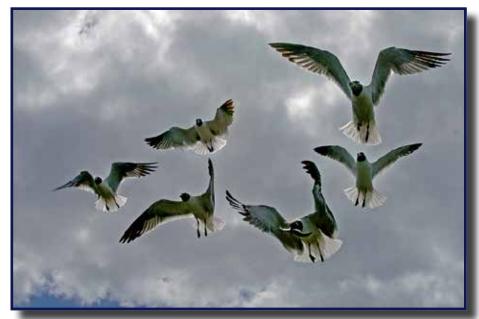

Volume 77 Number 3 \* March 2014 \* www.sierracameraclub.com

Images of the Night

Nature Image of the Night "Flying Birds, One With a Fish" by Melba Martin

**March Calendar** 

- 4th Gallery Day at Pier 24 San Francisco www.meetup.com/explooringphotography.com
- 6th Print Competition
- 7th Viewpoint Artist ReceptionGail Paris and Bhutan Shows.5:30 to 8:30 p.m. (page 2)
- 11th Program: Jean Snyder will present '2013 Year End Competition Show".
- 30th Gold Rush (page 2)