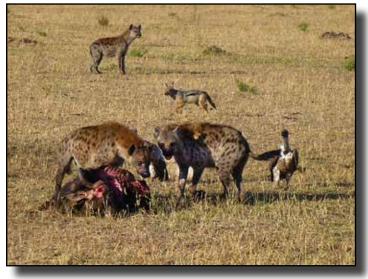

# **February Nature Division Honors**

"Serengeti Croc Attack" by Lynne Anzelc

"Leopard Leaping Upon Descent from Tree" by Jan Lightfoot

"Hyaenas on a Kill" by Melba Martin

"Ndutu Giraffe Drinking Water" by Lynne Anzelc