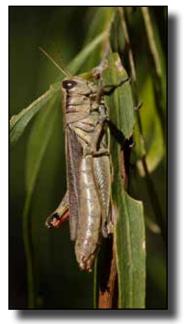

### **Nature Division Honors**

American Black Vulture in Florida by Barbara Jones

Vigilant Bald Eagle by Sue Albright

Arizona Grasshopper by Barbara Maurizi

"Ugandan Kob Fight #1" by John York

"Snowy Egret With Crawdad 1" by Barbara Jones