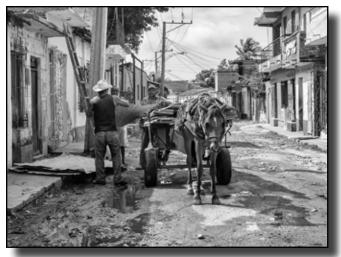

"Meteora Rousano" by Ron Parker

"Petra Jordan" by Eugenia Gwathney

"Home Repair in Havana" by Lynne Anzelc

"Flagman Queen Elizabeth NP Uganda" by John York

"Roadside Market, Uganda" by John York

"Masai Child" by Dennis Scott