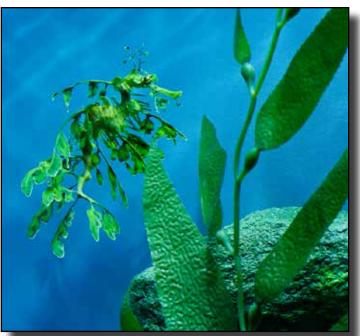

### **Nature Division Honors**

"Trout Meets," by Jeannie O'Brien

"Leafy Sea Dragon in Camouflage" by John Barry

"Oasis Marsh Frog" by Eugenia Gwathney

"Sleeping Sea Otter" by Willis Price Grizzly Bear Cooling Off