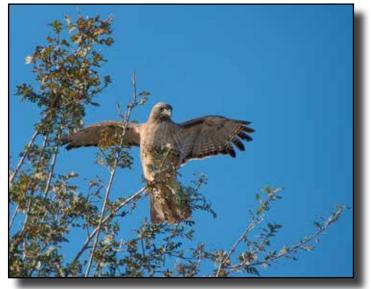

### **Nature Division Honors**

"Resting Kestril" by Robert Valenton

"Mandarin Duck" by Robert Valenton

"Red-Tailed Hawk Prepares to Fly" by Michele McCormick

"Eagle Searches for Prey" by Peggy Seale

"Sandhill Cranes' Sound of Music" by Julius Kovatch