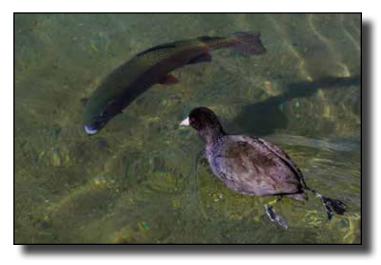

### **Nature Division Honors**

"Trout Meets," by Jeannie O'Brien

"Leafy Sea Dragon in Camouflage" by John Barry

"Oasis Marsh Frog" by Eugenia Gwathney

"Sleeping Sea Otter" by Willis Price Grizzly Bear Cooling Off