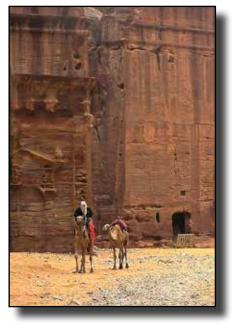

"Meteora Rousano" by Ron Parker

"Petra Jordan" by Eugenia Gwathney

"Home Repair in Havana" by Lynne Anzelc

"Flagman Queen Elizabeth NP Uganda" by John York

"Roadside Market, Uganda" by John York

"Masai Child" by Dennis Scott

#### Travel Director, Gary Cawood \* Assistant, Peggy Seale \* Judge, Bruce Gregory

| , - <b>J</b> -                                   |                                                                          |
|--------------------------------------------------|--------------------------------------------------------------------------|
| Sue AlbrightMarket Street                        | 12Embarcadero Pier1123                                                   |
| Lynne Anzelc                                     | 11 Home Repair in Havana1223                                             |
| Joe Balestrini                                   | 10 High Density Living, Monte Carlo                                      |
| John BarrySanta Cruz Beach Drawing               | 10Capitola Artist 1222   11Sunset at Mono Lake 1122                      |
| Linda CandilasMoonrise Sunset at Mono Lake       | 11 Sunset at Mono Lake                                                   |
| Glen CunninghamLake of the Woods, Ontario        | 12Tanzanian Delivery Man1123                                             |
| Gary CawoodBhutanese Woman with Prayer Wheel     | 11 Standing Buddha, Bangkok Thailand                                     |
| Laurie Friedman Chinese Fishermen in Morning Fog | 12 Chinese Farmer and Friend 11 23                                       |
| Charlie GarciaWishing Well                       | 11 Tufa Twilight                                                         |
| Theo GoodwinPorter Hauling Cans, Guatemala       | 11 Tufa Twilight                                                         |
| Eugenia Gwathney Travel Hazard, Namibia          | 10Petra Jordan                                                           |
| Truman HoltzclawBlue Ridge Motorway              | 12 Alkali Dust Storm, Owen's Valley1123                                  |
| Grant KreinbergPetaluma Through a Fence          | 10 Petra Jordan 1222   12                                                |
| Gabrielle KruegerHighrise, Downtown Phoenix AZ.  | 12 Display at Auto Museum, Phoenix AZ112311 Downtown Phoenix             |
| Werner Krueger Viewpoint Lake, Sun City AZ       | 11 Downtown Phoenix                                                      |
| Jan LightfootShanghai Skyline at Sunset          | 12Filoli Gardens                                                         |
| Ed LindquistWhart at Monterey                    | 10Pigeon Point Lighthouse                                                |
| Melba MartinAlcatraz Prison, San Francisco       | 11 Resting Teenagers in Tanzania1021                                     |
| Monty MattoxFerry Building Embarcadero           | 11 Photo Finish Golden Gate Fields1122                                   |
| Barbara MauriziRoute 66 in Arizona               | 11 Houston Refinery Panorama                                             |
| Michele McCormickFolsom Lake Fascination         | 10Folsom Lake Recedes                                                    |
| Collin McKahinFamily Playing, Destin Florida     | 12Misty Monterey Morning1123                                             |
| Mike McHaneyHuge Fish Head in Crete Market       | 12 Misty Monterey Morning                                                |
| Jeannie O'BrienHassan II Mosque, Casablanca      | 10 Walili Roman Ruin, Morocco12                                          |
| Paulo OliveiraGoat Rock Beach Sunset             | 12Old Sacramento Bridge1224                                              |
| Ron Parker Meteora Rousano                       | 12 Library of Celsus at Ephesus 12 24                                    |
| Willis PriceMaidu Native Dancers                 | 12Clouds Covering Hillside Village in China.1224                         |
| Bob ReddEucalyptus Tangle, Pajaro Dunes          | 12 Clouds Covering Hillside Village in China .122410 Two Modes of Travel |
| Kathy SchubertYosemite                           | 11Newport, Oregon                                                        |
| Dennis ScottMasai Child                          | 12Behind Manzanar                                                        |
| Peggy Seale Wheel Fence at Dahmen Barn Palouse   | 12 Palouse Suprise from Steptoe Buffe 12 24                              |
| Lori ShawEgrets, St. Augustine Florida           | 12Pelican St. Augustine FL                                               |
| Jeanne Snyder                                    | 11 Painting the Murals in San Francisco1021                              |
| Donna SturlaPalouse WA Farmhouse Deserted        | 12 Pelican St. Augustine FL                                              |
| Marcia SydorThai Woman Peels Grapefruit          | 11 Thai Homes                                                            |
| John YorkRoadside Market, Uganda                 | 12Flagman Queen Elizabeth NP, Uganda1224                                 |
| , - Banan (                                      | 6 (····· -···· ··· · · · · · · · · · · ·                                 |