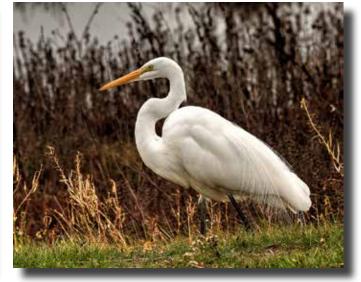

"Daring Jumping Spider" by Willis Price

"Great Egret at Cosumnes Nature Preserve" by Ed Lindquist