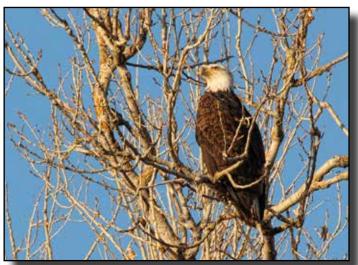

### **Nature Division Honors**

American Black Vulture in Florida by Barbara Jones

Vigilant Bald Eagle by Sue Albright

Arizona Grasshopper by Barbara Maurizi

"Ugandan Kob Fight #1" by John York

"Snowy Egret With Crawdad 1" by Barbara Jones