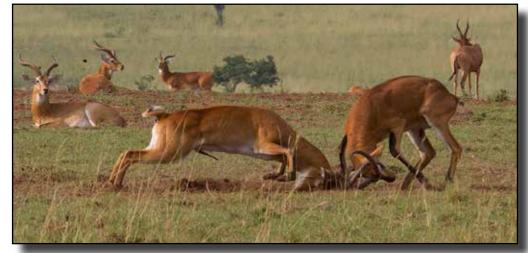

### **Nature Division Honors**

American Black Vulture in Florida by Barbara Jones

Vigilant Bald Eagle by Sue Albright

Arizona Grasshopper by Barbara Maurizi

"Ugandan Kob Fight #1" by John York

"Snowy Egret With Crawdad 1" by Barbara Jones