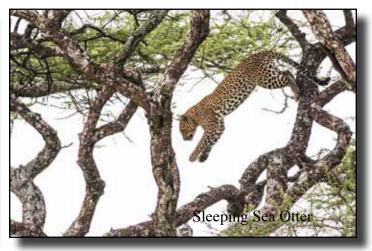

### **Nature Division Honors**

"Trout Meets," by Jeannie O'Brien

"Leafy Sea Dragon in Camouflage" by John Barry

"Oasis Marsh Frog" by Eugenia Gwathney

"Sleeping Sea Otter" by Willis Price Grizzly Bear Cooling Off