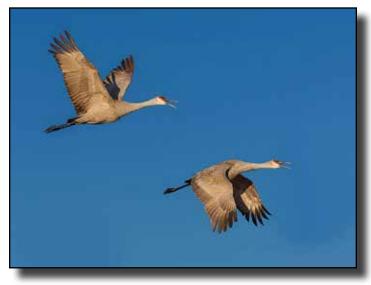

### **Nature Division Honors**

"Resting Kestril" by Robert Valenton

"Mandarin Duck" by Robert Valenton

"Red-Tailed Hawk Prepares to Fly" by Michele McCormick

"Eagle Searches for Prey" by Peggy Seale

"Sandhill Cranes' Sound of Music" by Julius Kovatch