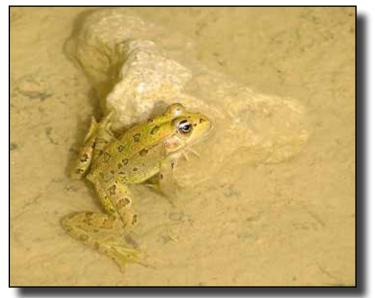

### **Nature Division Honors**

"Trout Meets," by Jeannie O'Brien

"Leafy Sea Dragon in Camouflage" by John Barry

"Oasis Marsh Frog" by Eugenia Gwathney

"Sleeping Sea Otter" by Willis Price Grizzly Bear Cooling Off