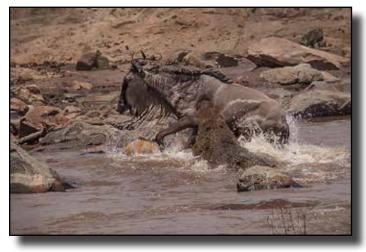

# **February Nature Division Honors**

"Serengeti Croc Attack" by Lynne Anzelc

"Leopard Leaping Upon Descent from Tree" by Jan Lightfoot

"Hyaenas on a Kill" by Melba Martin

"Ndutu Giraffe Drinking Water" by Lynne Anzelc