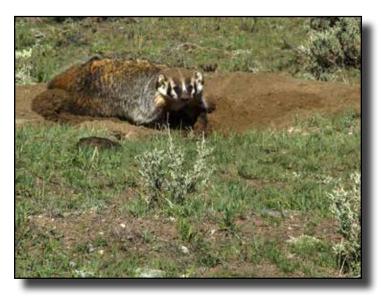

"Badger Digging Burrow, Yellowstone" by Dave Kent

"Lone Bison Madison River, Yellowstone" by Gay Kent