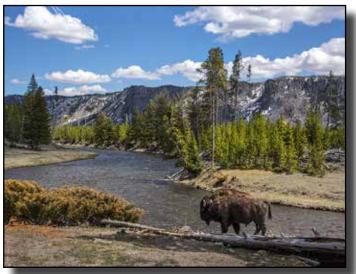

"Badger Digging Burrow, Yellowstone" by Dave Kent

"Lone Bison Madison River, Yellowstone" by Gay Kent