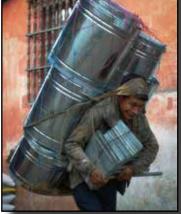

'Capitola Artist'' by John Barry

"Mayan Shaman with Christ Figure, Guatemala" by Theo Goodwin

"Porter Hauling Cans, Guatemala" by Theo Goodwin