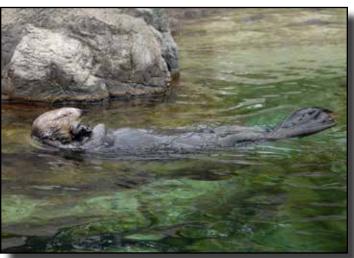

### **Nature Division Honors**

"Trout Meets," by Jeannie O'Brien

"Leafy Sea Dragon in Camouflage" by John Barry

"Oasis Marsh Frog" by Eugenia Gwathney

"Sleeping Sea Otter" by Willis Price Grizzly Bear Cooling Off