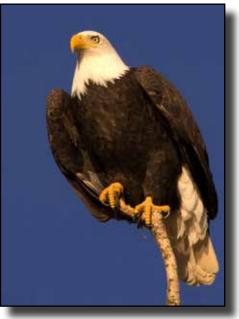

### **Nature Division Honors**

American Black Vulture in Florida by Barbara Jones

Vigilant Bald Eagle by Sue Albright

Arizona Grasshopper by Barbara Maurizi

"Ugandan Kob Fight #1" by John York

"Snowy Egret With Crawdad 1" by Barbara Jones