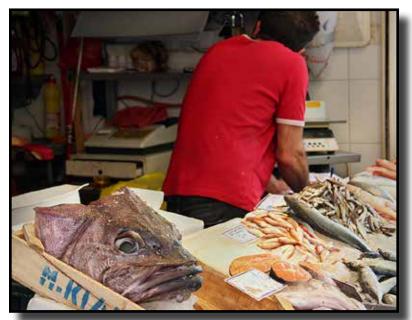

Volume 77 Number 3 \* March 2014 \* www.sierracameraclub.com

Images of the Night



Nature Image of the Night "Flying Birds, One With a Fish" by Melba Martin



**March Calendar** 

- 4th Gallery Day at Pier 24 San Francisco www.meetup.com/explooringphotography.com
- 6th Print Competition
- 7th Viewpoint Artist ReceptionGail Paris and Bhutan Shows.5:30 to 8:30 p.m. (page 2)
- 11th Program: Jean Snyder will present '2013 Year End Competition Show".
- 30th Gold Rush (page 2)

Travel Image of the Night "Huge Fish Head in Crate" by Mike McHaney

#### Sierra Camera Club Members Presenting at Gold Rush

#### A Ten Year Photo Odyssey of the Pacific Crest Trail Presented by Charlie Willard

This showing of images were taken on Charlie's hike over the 2,650 mile Pacific Crest Trail (PCT) from Mexico to Canada over a ten year period. He completed it in September 2013. The show follows the route of the PCT as it makes it way through Southern California mou