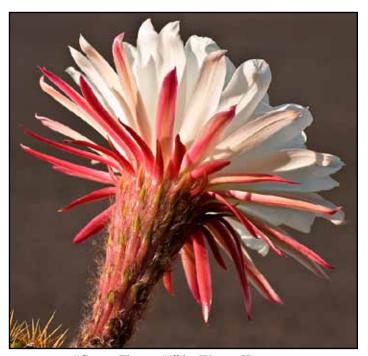

### More General Photography April Honors

"Cactus Flower #1" by Warner Krueger

"Night Reflection" by Jan Lightfoot

Back of the Yellow Line" was going to be his choice for image of the night. At our March meeting you were handed a questionnaire on what workshops you would like to have. The results of that questionnaire were overwhelmingly for Photoshop Workshops. Advanced Photoshop got the most points followed by a tie between Very Advanced Photoshop and Editing in Photoshop.