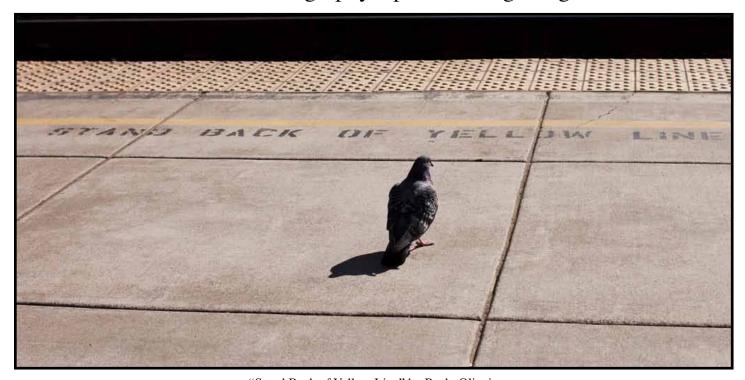

### General Photography April Winning Image

"Stand Back of Yellow Line" by Paulo Oliveira

Our judge, Bill Papke, selected thirteen of the images as honor images (12 points). And after studying those thirteen for some time, he finally decided that Paulo Oliveira's "Keep

### More General Photography April Honors

"Cactus Flower #1" by Warner Krueger

"Night Reflection" by Jan Lightfoot

Back of the Yellow Line" was going to be his choice for image of the night. At our March meeting you were handed a questionnaire on what workshops you would like to have. The results of that questionnaire were overwhelmingly for Photoshop Workshops. Advanced Photoshop got the most points followed by a tie between Very Advanced Photoshop and Editing in Photoshop.