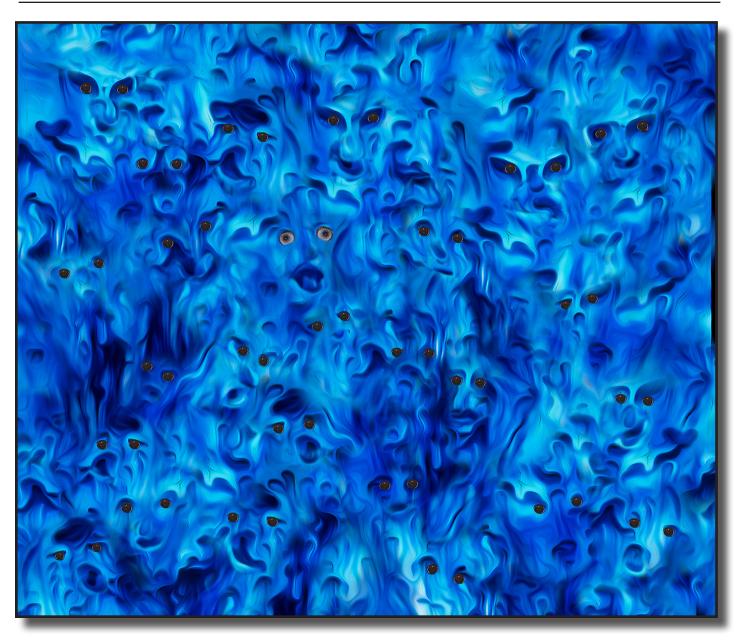

#### Sierra Camera Club of Sacramento, Since 1936

Eighty Years of Support for the Art and Craft of Photography

Volume 80 Number 2 \* February 2017 \* www.sierracameraclub.com

January 2017 General Division Creative Print of the Night "Eye Stand Out in a Crowd" by Willis Price