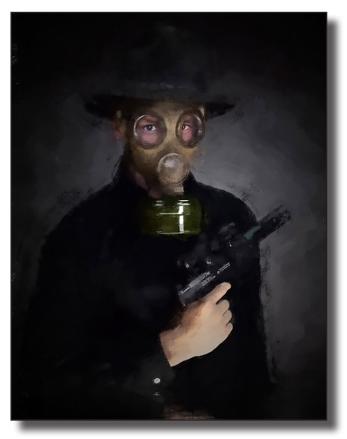

#### Sierra Camera Club of Sacramento, Since 1936

Eighty Years of Support for the Art and Craft of Photography

Volume 80 Number 2 \* February 2017 \* www.sierracameraclub.com

January 2017 General Division Creative Print of the Night "Eye Stand Out in a Crowd" by Willis Price