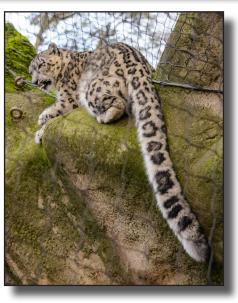

|                                   |        |                                           |         |



# General Division Open Category Image of the Night

"Mystery Woman" by Donna Sturla



"Antelope Canyon Colors" by Laurie Friedman



"Moon on Burt Lake" by Robert Benson



"Snow Leopard" by Gabrielle Krueger



"Puppy Love" by Gale Filter

#### **January 2017 General Division Open Section Honors**



"Setting Moon Over Mountains" by Charlie Willard



"Reflective Sky" by Ed Lindquist



"Half Dome Reflections" by Kristian Leide-Lynch



"Diehard Raiders Fan" by Gale Filter



"Sunrise on Lake Louise" by Cheryl Glackin



"Structure of Spent Dandelion" by Gay Kent



"Blue and Gold" by Laurie Friedman

#### January 2017 General Division Open Section Honors



"Painted Warrior" by Willis Price



"Flea Market Vendor" by Steve Papinchak



"Bee Collecting Pollen" by Barbara Maurizi



"Purple Iris" by Donna Sturla



"Vietnam War Veteran" by Theo Goodwin



"Northern Mocking Bird on a Wire" by Werner Krueger

#### **NEWS**

#### **CALENDAR**

#### Note

Try t