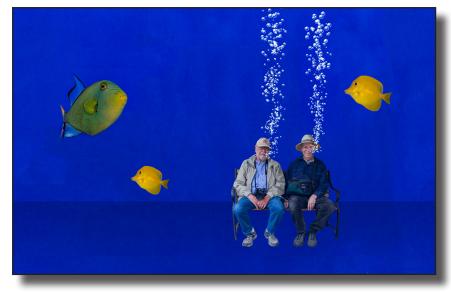

#### **January 2017 General Division Creative Honors**

" Instrument Man" by Don Goldman

"Guitar Lady" by Truman Holtzclaw

"CIA" by Truman Holtzclaw

"Photographing Friends" by Robert Benson