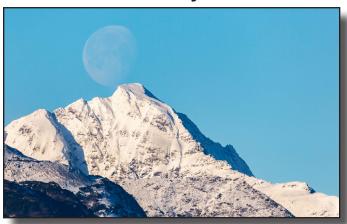

|                                   |        |                                           |         |



# General Division Open Category Image of the Night

"Mystery Woman" by Donna Sturla



"Antelope Canyon Colors" by Laurie Friedman



"Moon on Burt Lake" by Robert Benson



"Snow Leopard" by Gabrielle Krueger



"Puppy Love" by Gale Filter

#### **January 2017 General Division Open Section Honors**



"Setting Moon Over Mountains" by Charlie Willard



"Reflective Sky" by Ed Lindquist



"Half Dome Reflections" by Kristian Leide-Lynch



"Diehard Raiders Fan" by Gale Filter



"Sunrise on Lake Louise" by Cheryl Glackin



"Structure of Spent Dandelion" by Gay Kent



"Blue and Gold" by Laurie Friedman

#### January 2017 General Division Open Section Honors



"Painted Warrior" by Willis Price



"Flea Market Vendor" by Steve Papinchak



"Bee Collecting Pollen" by Barbara Maurizi



"Purple Iris" by Donna Sturla



"Vietnam War Veteran" by Theo Goodwin



"Northern Mocking Bird on a Wire" by Werner Krueger

#### **NEWS**

#### **CALENDAR**

#### Note

Try to make it to a meeting this month to pick up your new Roster & Guidelines.

**Showing at the Viewpoint Gallery through Saturday Fe