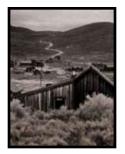

### NATURE DIVISION

Truman Holtzclaw

"Erosion Figures, Devil's Garden, Utah"

Peggy Gidding

"Stellars Sea Lions, Sea Lion Caves, Oregon"

"Banana Slugs With Fungus"

Laurie Friedman

"Weaver Bird Gathers Nesting Materials"