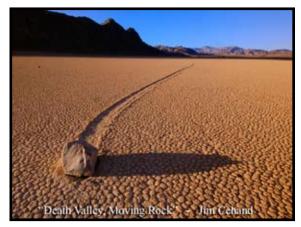

#### **Nature Print of the Year**

"Survival on Top of the Rock, Zion" Julius Kovatch

Nature Honors

"Rock on the Move" Jim Cehand

"Colorado Aspen Glow" Julius Kovatch