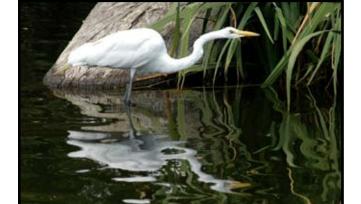

## PRINTS OF THE YEAR

Color Ron Parker Monochrome Julius Kovatch Nature Voulius Kovatch

Travel Single "White Dove, Tucson Arizona" by Truman Holtzclaw

Nature "Great Egret and Reflection" by Willis Price

#### Nature Slide of the Year

"Great Egret & Reflection", Willis Price